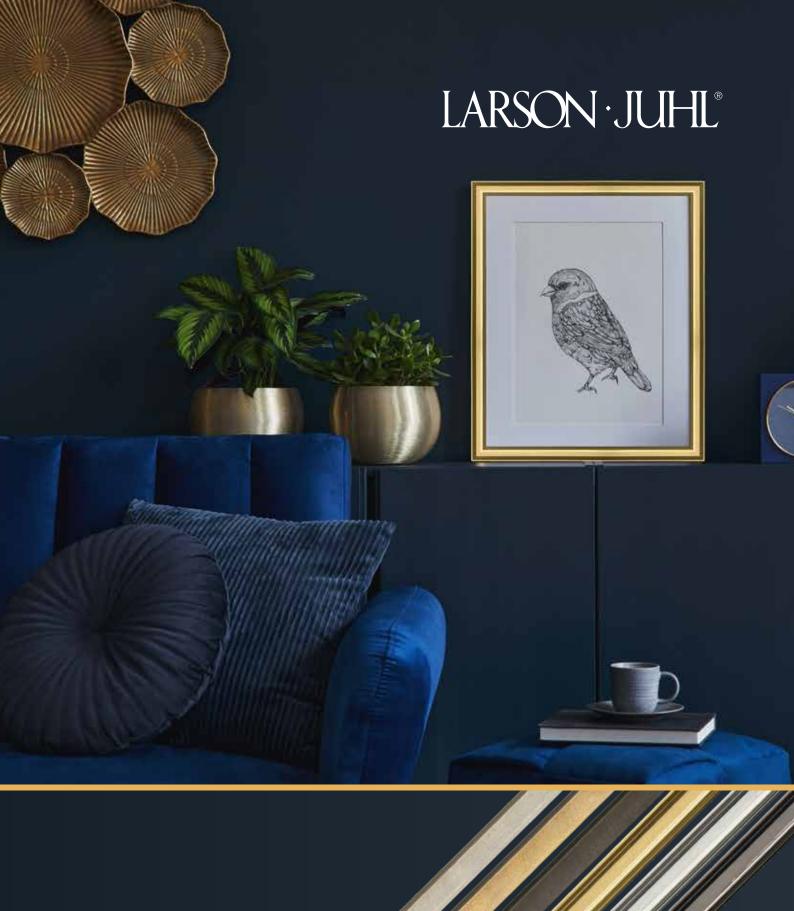

## PETITE III Delicate & Decadent

www.larsonjuhl.com.au

## PETITE III Delicate & Decadent

The Petite moulding collection features versatile finishes on small, transitional profiles. It is ideal for projects where a delicate moulding is needed but not at the expense of style and impact. Petite is a mixture of well-designed profiles that include clean-lined contemporary shapes as well as soft scoops. The subtle ornamentation of the scoop profile lends itself to traditional styling that is comfortable in modern settings. Petite's design forward architecture combined with its decadent palette of subtle alloys and deep blacks delivers very exciting styling opportunities.